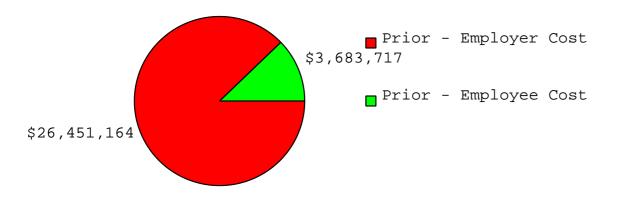

# Prior - Medical Employer Cost Sharing

# Benefit Cost Sharing Detail

| Prior -      | Prior -       | Current -    | Current -     | % Change -    |
|--------------|---------------|--------------|---------------|---------------|
| Employer     | Employer Cost | Employer     | Employer Cost | Employer Cost |
| Cost         | Sharing       | Cost         | Sharing       | Sharing       |
| \$26,451,164 | 87.8%         | \$23,737,768 | 87.2%         |               |