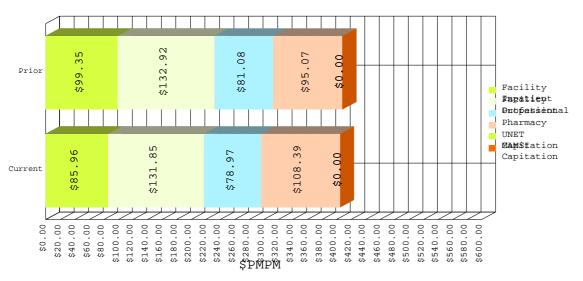

Claim Cost by Healthcare Cost Category

# Claim Cost by Healthcare Cost Category

Note: Professional Consists of Primary Care, OB/GYN, Specialty and Allied Health

Claim Cost by Healthcare Cost Category Detail

| Healthcare Cost Category Rollup | Prior -<br>Total Net<br>Paid |              | Prior - Total<br>Net Paid PMPM | Current -<br>Total Net Paid<br>PMPM | % Change<br>Total Net<br>Paid PMPM |
|---------------------------------|------------------------------|--------------|--------------------------------|-------------------------------------|------------------------------------|
| 1 Facility Inpatient            | \$6,344,243                  | \$5,445,958  | \$99.35                        | \$85.96                             | (13.5%)                            |
| 2 Facility Outpatient           | \$8,492,174                  | \$8,355,489  | \$132.99                       | \$131.89                            | (0.8%)                             |
| 3 Physician - Primary Care      | \$1,224,743                  | \$1,271,311  | \$19.18                        | \$20.07                             | 4.6%                               |
| 4 Physician - OB/GYN            | \$353,290                    | \$357,112    | \$5.53                         | \$5.64                              | 1.9%                               |
| 5 Physician - Specialty         | \$3,092,681                  | \$2,821,775  | \$48.43                        | \$44.54                             | (8.0%)                             |
| 6 Allied Health                 | \$506,826                    | \$552,546    | \$7.94                         | \$8.72                              | 9.9%                               |
| 7 Managed Pharmacy              | \$6,066,729                  | \$6,863,552  | \$95.00                        | \$108.34                            | 14.0%                              |
| Total                           | \$26,080,686                 | \$25,667,742 | \$408.42                       | \$405.17                            | (0.8%)                             |