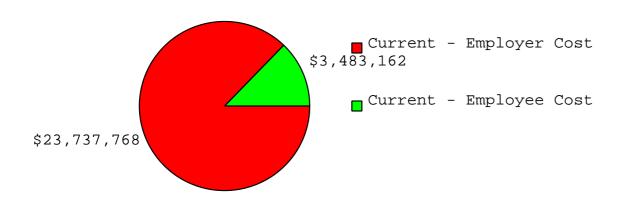

# Current - Medical Employer Cost Sharing

# Benefit Cost Sharing Detail

| Prior -      | Prior -       | Current -    | Current -     | % Change -    |
|--------------|---------------|--------------|---------------|---------------|
| Employer     | Employer Cost | Employer     | Employer Cost | Employer Cost |
| Cost         | Sharing       | Cost         | Sharing       | Sharing       |
| \$26,451,164 | 87.8%         | \$23,737,768 | 87.2%         |               |